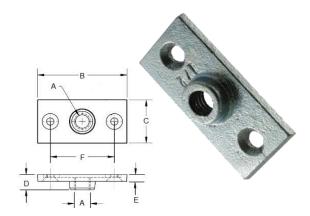

## **#28R Ceiling Flange**

| Finishes    | Bare Metal, Zinc Plated                          |  |  |  |  |  |  |
|-------------|--------------------------------------------------|--|--|--|--|--|--|
| Materials   | Malleable Iron, Stainless Steel 304SS & 316SS    |  |  |  |  |  |  |
| Recommended | For attaching a hanger rod to beams or ceilings. |  |  |  |  |  |  |

Notes 1/4" only available zinc plated

| ROD<br>SIZE | SPECIFICATION DATA |       |     |      |   | MAX BOLT<br>DIA. | RECOM.<br>MAX. LOAD | APP'X WT.<br>PER 100 | PC'S<br>PER |
|-------------|--------------------|-------|-----|------|---|------------------|---------------------|----------------------|-------------|
| А           | В                  | С     | D   | E    | F | G                | (LBS)               | (LBS)                | PKG.        |
| 1/4"        | 2 11/16            | 1 3/8 | 1/2 | 3/16 | 2 | 1/4              | 180 #               | 17                   | 100         |
| 3/8         | 2 11/16            | 1 3/8 | 1/2 | 3/16 | 2 | 1/4              | 180 #               | 17                   | 100         |
| 1/2         | 2 11/16            | 1 3/8 | 1/2 | 3/16 | 2 | 1/4              | 180 #               | 18                   | 100         |